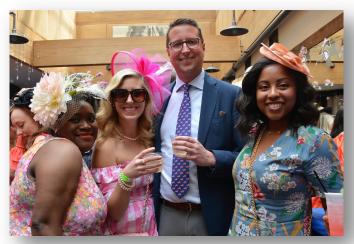

## **DERBY PARTY**

MAY 4, 2024

Join the Junior League of Chicago for an afternoon of games, raffle prizes, camaraderie, and of course, viewing the best two minutes in sports - the Kentucky Derby - all to support the JLC's impact in the Chicagoland community!

The annual **Derby Party** attracts roughly 200 attendees and their friends, and includes buffet-style snacks, and an open bar featuring mint juleps, of course. Come dressed in your Kentucky Derby best to raise a glass to our vision of women as catalysts for lasting community change!