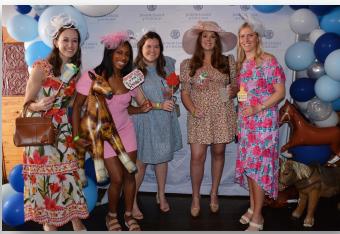

## **DERBY PARTY**

MAY 4, 2024

Join the Junior League of Chicago for an afternoon of games, raffle prizes, camaraderie, and of course, viewing the best two minutes in sports - the Kentucky Derby - all to support the JLC's impact in the Chicagoland community!

The annual **Derby Party** attracts roughly 200 attendees and their friends, and includes buffet-style snacks, and an open bar featuring mint juleps, of course. Come dressed in your Kentucky Derby best to raise a glass to our vision of women as catalysts for lasting community change!