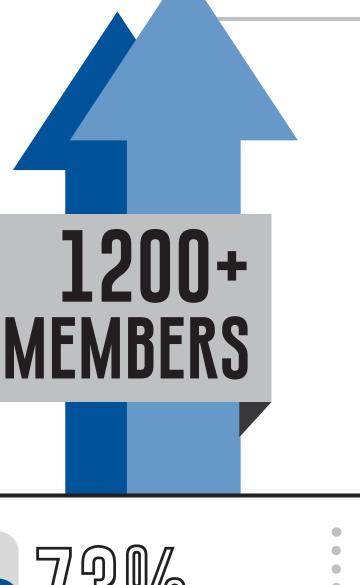

## **FACTS** retention rate of new members in Fall 2015

FAST

Marital Status 56.4%

JLC MEMBERS ARE

**UNDER AGE 35** 

**†** † † 14.3% OTHER

125+ Members

20+ Members