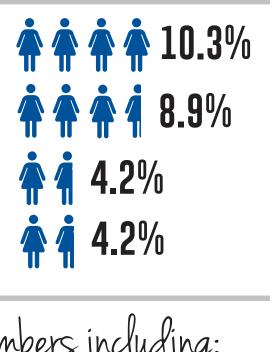

4.2% MEDICAL SERVICES LEGAL EDUCATION TECHNOLOGY 15 special interest groups led by Junior League members including:

**WOMEN IN HEALTHCARE** 

**WOMEN IN FINANCE** 

A BACHELOR'S

DEGREE

OR HIGHER

**LAWYERS LEAGUE** 