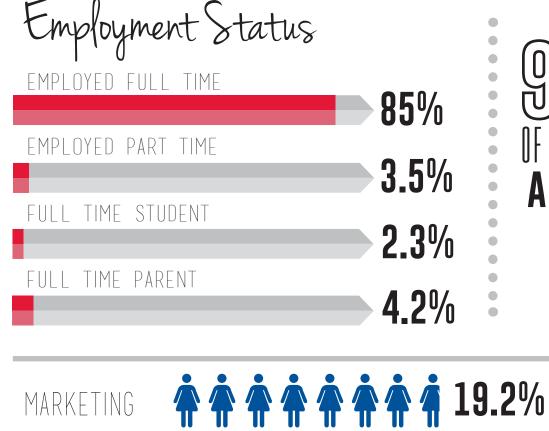

of event proceeds fund our mission and help us make an impact in the community

we proudly serve

**FUNDRAISING** 

**85**%

3.5%

2.3%